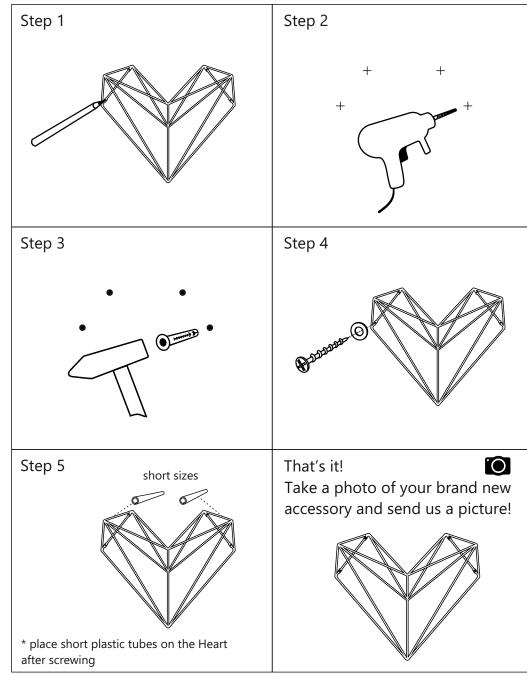

Dear costumer,

thank you for buing our product, which we do with passion and enthusiasm.

The Hearth is designated for city bikes. Its function is intentionally hidden into the interior. Even though it looks very light and airy, it can really carry a lot thanks to its shape, which will release the weight equally on the wall. However, functionality remains unchanged. The hanging of the bike is dealt with in a very sophisticated way - the bike slides itself into its ideal position and you don't have to worry about hitting an exact point.



How to put the Heart on wall? Make sure, that your wall is strong enough!