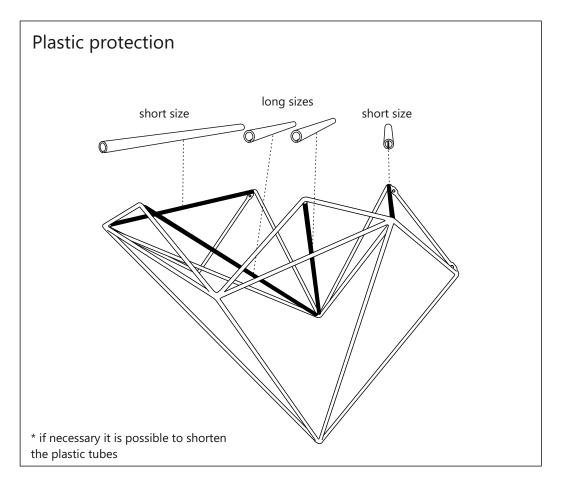

Dear costumer,

thank you for buing our product, which we do with passion and enthusiasm.

The Hearth is designated for city bikes. Its function is intentionally hidden into the interior. Even though it looks very light and airy, it can really carry a lot thanks to its shape, which will release the weight equally on the wall. However, functionality remains unchanged. The hanging of the bike is dealt with in a very sophisticated way - the bike slides itself into its ideal position and you don't have to worry about hitting an exact point.